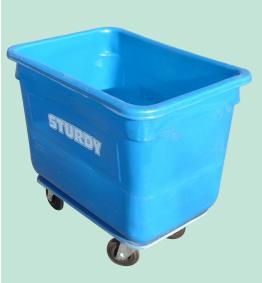

## **STURDY** TOTE BUGGY

- The Sturdy Tote Buggy is manufactured from compounded UV stabilised MDPE which prevents dye transfer onto linen and prevents colour fade.
- Plastic handles can be fitted to the Tote Buggy if required.
- The trolley comes complete with 125mm castors.
- A PVC protective cover can be supplied on request.
- The product stacks into itself allowing for easy transport and storage.
- A range of standard coulurs are available.
- Personalisation is available as an optional extra.