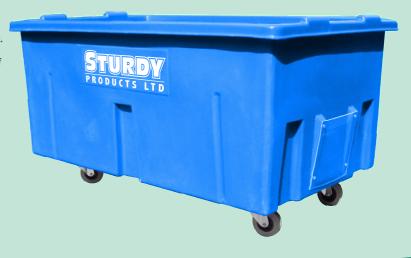

## **STURDY** 500It TOTE BUGGY

The Sturdy 500lt Tote Buggy is manufactured from compounded UV stabilised MDPE which prevents dye transfer onto linen and prevents colour fade.

Plastic handles can be fitted to the Tote Buggy if required.

The trolley comes complete with 125mm castors.

A PVC protective cover can be supplied on request.

The product allowins for easy transport and storage of goods.

A range of standard coulurs are available.

Personalisation is available as an optional extra.