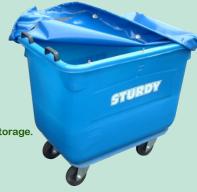

## **STURDY** 500It TOTE BUGGY

The Sturdy 500lt Tote Buggy is manufactured from compounded UV stabilised MDPE which prevents dye transfer onto linen and prevents colour fade.

Plastic handles can be fitted to the Tote Buggy if required.

The trolley comes complete with 125mm castors.

A PVC protective cover can be supplied on request.

The product allowins for easy transport and storage of goods.

A range of standard coulurs are available.

Personalisation is available as an optional extra.