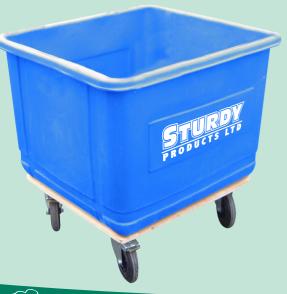

## **STURDY** TOTE BUGGY

- The Sturdy Tote Buggy is manufactured from compounded UV stabilised MDPE which prevents dye transfer onto linen and prevents colour fade.
- Plastic handles can be fitted to the Tote Buggy if required.
- The trolley comes complete with 125mm castors.
- A PVC protective cover can be supplied on request.
- The product stacks into itself allowing for easy transport and storage.
- A range of standard coulurs are available.
- Personalisation is available as an optional extra.