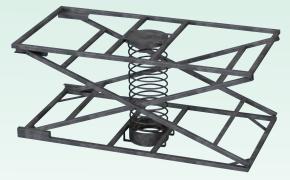

#### **OPTIONAL EXTRAS**

- Bar codes for ease of traceability
- Spring Controlled Self Levelling Floor
- Range of colours
- Branding

### OVERALL DIMENSIONS

Length: 1600mm Width: 960mm Height: 1350mm

Code: 609-A

Self Levelling Mechanism