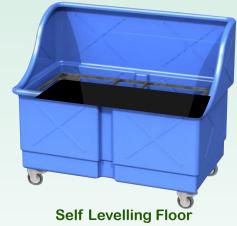

#### **OPTIONAL EXTRAS**

- Bar codes for ease of traceability
- Spring Controlled Self Levelling Floor
- Range of colours
- Branding

### OVERALL DIMENSIONS

Length: 1600mm Width: 960mm Height: 1350mm

Code: 609-A

Self Levelling Mechanism