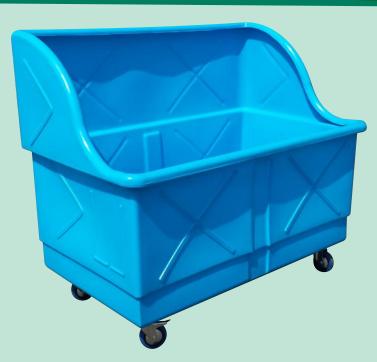

# STURDY HIGH BACKED LAUNDRY TROLLEY

**STURDY** PRODUCTS LTD

#### **FEATURES & BENEFITS**

The Sturdy HIGH BACKED Laundry Trolley is unbeatable for price, functionality, durability and low noise. The body of the trolley is manufactured from UV stabilised medium density polyethylene material. The Compounded MDPE Material ensures that there is no colour give off.

The body is supported by a galvanised steel frame, with 4 non-marking low noise castors fitted on the underside. These castors can consist of Swivel, Swivel/Brake or Fixed. The tyres are of elastomer construction and are also fitted with a thread guard.

The high back on the trolley is specially designed for use in industrial laundries. Generally the trolleys are located under laundry exit chutes and the high back helps prevent spillage. The high back also allows laundry to piled higher than standard trolleys, thus increasing the capacity