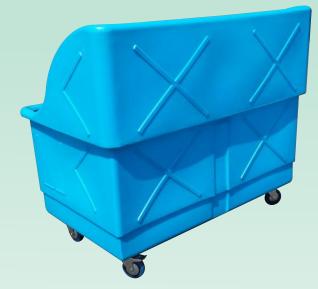

# STURDY HIGH BACKED LAUNDRY TROLLEY

**STURDY** PRODUCTS LTD

#### **FEATURES & BENEFITS**

The Sturdy HIGH BACKED Laundry Trolley is unbeatable for price, functionality, durability and low noise. The body of the trolley is manufactured from UV stabilised medium density polyethylene material. The Compounded MDPE Material ensures that there is no colour give off.

The body is supported by a galvanised steel frame, with 4 non-marking low noise castors fitted on the underside. These castors can consist of Swivel, Swivel/Brake or Fixed. The tyres are of elastomer construction and are also fitted with a thread guard.

The high back on the trolley is specially designed for use in industrial laundries. Generally the trolleys are located under laundry exit chutes and the high back helps prevent spillage. The high back also allows laundry to piled higher than standard trolleys, thus increasing the capacity