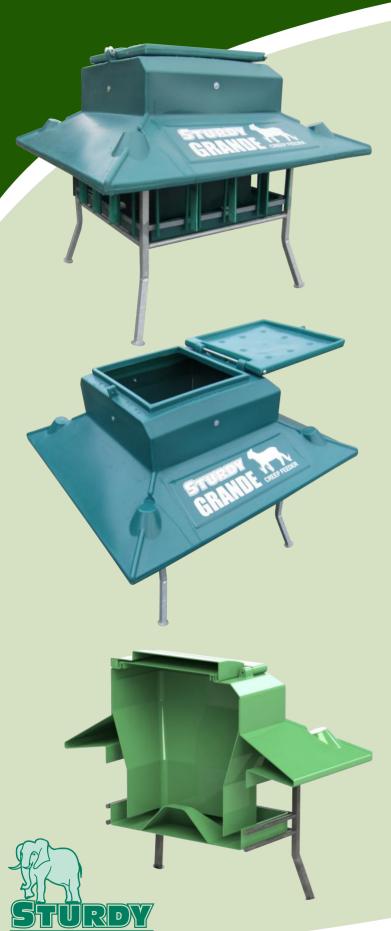

## INTRODUCING THE GRANDE LAMB CREEP FEEDER FROM STURDY

The **GRANDE** Lamb Creep Feeder is Sturdy's latest addition to the sheep feeding market in Ireland and UK. The feeder is designed to be strong and robust for use in agricultural environments. The Lamb Feeder is easy to manoeuvre and is suitable for indoor or outdoor use.

The capacity of the Creep Feeder is 125kg which is one of its main features. The large lid opening allows for greater access when filling the unit with nuts or meal.

The Creep Feeder allows the lambs to access the feed at the same time, while preventing the ewes from feeding. The design of the product allows for the feed, which is stored in a central column, to slowly creep to the perimeter of the feeder thus allowing lamb access.

The canopy protects the feed from the rain and offers some shelter for the lambs whilst feeding. The splayed legs on the frame allow for increased stability while the lambs are feeding. The unique design of the frame means that 16 lambs can feed at the same time. The unique moulded lugs allow for neat stacking of the feeders, one on top of the other.

The frame itself is galvanised to protect against The canopy, hopper and lid are manufactured from fully recyclable UV stabilised medium density polyethylene, which will never require painting.

Length: 1165mm (46") Width: 1165mm (46") Height: 1030mm (40.5")