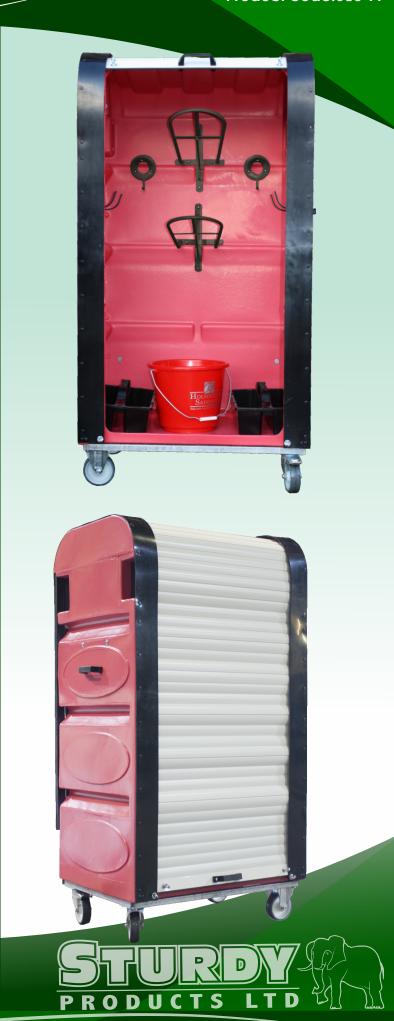

## **Features and Benefits**

The Sturdy Tack Box is designed for storing your most priced tack safely and securely. It's ideal for the professionals and the keen enthusiast.

The unit comes with a robust roller shutter door that is easy to secure, and keeps your stable clear of obstructions.

The Tack Box comes with strong wheels that will help you and your equipment get on the road on time. There are two swivel lockable wheels to keep the product in place.

## Each unit has

- 2 Saddle Ranches
- 2 Bridle Hangers
- 2 Sets of Gear Hangers
- 2 Portable Tack Trays
- 1 Bucket

The Sturdy Tack Box is great way to keep your stable clean and safe. This will help you save time so you can spend it where it counts, in the saddle.