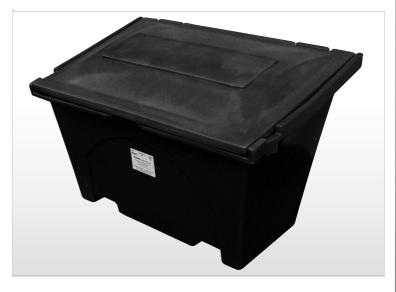

# **STURDY** Storage Box

#### EASY TO USE

The *STURDY Storage Box* is ideal for the storage of a variety of items. From chrildrens toys to dirty work boots, the Sotrage Box is perfect for your family's needs.

It has a wide aperture to allow for ease of filling and for the extraction of the stored items.

## **UNIQUE DESIGN**

The top of the box is designed to prevent the collection of snow and rainwater and ensures that the contents remain dry inside.