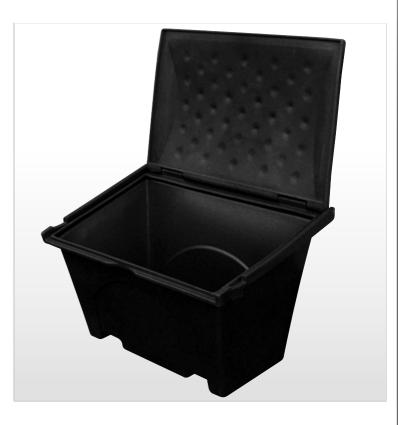

#### EASY TO USE

The *STURDY Storage Box* is ideal for the storage of a variety of items. From chrildrens toys to dirty work boots, the Sotrage Box is perfect for your family's needs.

It has a wide aperture to allow for ease of filling and for the extraction of the stored items.

## **OPTIMUM CAPACITY**

The *STURDY* Log Box has a capacity of 175lt's, which is ideal for daily use.