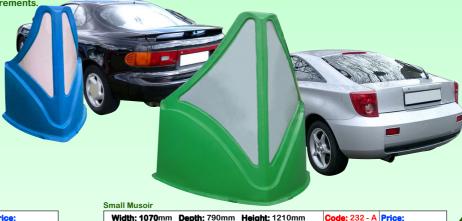

## **STURDY** Road Divider (Musoir)

The Sturdy Road Divider (Musoir) is designed to alert motorists of upcoming road intersections and sliproads as per European road network requirements.

- The Road Dividers are available in large and small sizes which cater for all national and motorway routes. They are also suitable for segregation at Toll Booths, Airports or Security Areas.
- Each Divider is fitted with Class 1 Reflective Material as standard but can be fitted with other grades upon request.
- The Dividers are manufactured from UV stabilised Polyethylene, which is a strong durable plastic. A flexible material (Affinity) is also available
- Both sizes come in the standard colours of green for national routes and blue motorways.
- The Road Divider can be anchored in place using the following methods:
- Anchor Bolts can be used to fix them to the road
- They can be used as a grit bunkers and filled with sand or salt bags
- They can be partially filled with water.

Large Musoir

Width: 2000mm Depth: 1400mm Height: 1660mm

Code: 234 - A Price: