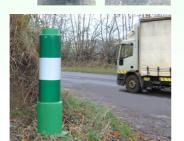

#### **STURDY** Delineator Pole

Sturdy Delineator Pole has been developed in response to Irelands ever increasing road infrastructure. Safety on our road network is vital.

- Each Delineator Pole is fitted with Class 1 Reflective Material as standard. This is made up of two green stripes either side of one white stripe
- The Pole is fixed in place by inserting it into the steel base receptacle. This receptacle needs to be encased in conrete prior to installation of the pole.
- The Delineator Poles are located at either side of junctions on all national routes. This gives the motorist prior warning of upcoming junctions.

Pole - Diameter: 200mm Height: 1010mm (excl. base)

Code: 234 - A Price:

Base - Diameter: 170mm Height: 155mm

Code: 279 - A Price: