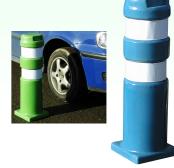

#### STURDY Road Pole

The Sturdy Road Pole has been designed as a marker pole which can be used to segregate roadways or indicate certain areas within a complex.

- The Sturdy Road Poles are ideal for use in car-parks, shopping centres, drive-thrus, airports or security areas.
- The Poles are available in standard colours green and blue. Other colours are available upon request
- The Poles can be left free-standing or fixed in place using anchor bolts.
- Each pole is fitted with two strips of Class 1 Reflective Material as standard.
- The Sturdy Road Pole is manufactured from Polyethylene, giving a product that will result in minimum damage to any vehicle, should an accident occur.

Diameter: 200mm Height: 700mm Code: 236 - A Price: