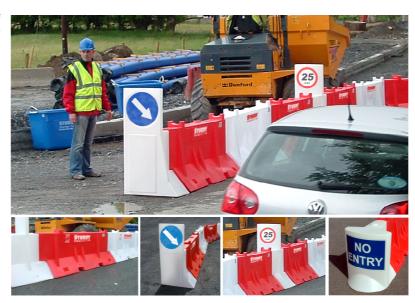

# **STURDY** Road Guard Barrier System

The Sturdy Road Guard range of products commands the respect of pedestrians and drivers alike. It forms a continuous traffic management system with no gaps between each unit. This prevents pedestrians and workers from stepping through this barrier system.

- It is a safer and a more practical alternative than road markers or cones as it has longer road coverage than many similar products currently on the
- Each Sturdy Road Guard weighs less than the recommended manual handling loads and can be easily arranged by just one person. Forklift slots allow for the lifting of stacked units
- It has a low centre of gravity and can be partially filled with water to 'anchor' it in place. Holes are strategically placed to prevent the unit being overfilled and becoming too heavy to be manually handled.
- Removing the large rubber cap on the top of the Road Guard allows each unit to be filled with ease. A smalled rubber cap is located at the bottom of each unit to allow them to be emptied without the need to tip them over.
- Personalisation is available for large quantity orders. Each unit has a panel
- Unique Starter, Intermediate and End units are also available. Class 2 reflective warning signage can be applied as an optional extra.
- The system is extremely flexible and only 3 units are required to obtain a 90 degree bend giving approximately a 3m radius.
- 100 units giving 200 linear meters can be delivered to sites on one 40ft

Road Guard Barrier

Length: 2430mm Width: 660mm Height: 870mm Code: 384 - A Price: Road Guard Starter Barrier Length: 600mm Width: 720mm Height: 1320mm Code: 385 - A Price:

Length: 975mm Width: 660mm Height: 800mm Code: 386 - A Price: Road Guard Intermediate Barrier