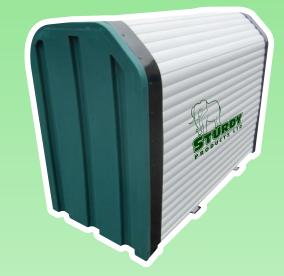

The New STURDY Midi Store is an ideal storage system that can be used for many different applications within all areas of industry.

The STURDY Midi Store is a secure and lockable unit for both promotional and business use. It is ideal for the storage and display of peat briquettes, coal, peat moss and dog & animal feed. It is ideal for use in garage forecourts and shop fronts as products can be neatly displayed to the public. As an optional extra your company name or logo can be placed on the front of the Storage Unit to help promote your company.

The STURDY Midi Store comes with an aluminium roller shutter as standard which allow it to be opened with The ease. moulded rotationally UV body guarantees stabilised а durable weather and strong resistant product. The unit is lasting and maintenance lona free.

The STURDY Midi Store has a capacity of 1.5m<sup>3</sup> which is larger than other similar products on the market.

Length: 1,650mm Width: 810mm Height: 1,200mm Capacity: 1.5m<sup>3</sup>

The unit uses a simple padlock an eye-bolt system to lock the unit keeping the items stored within safe and secure. The plastic handles allow the lightweight shutter to be opened with ease.