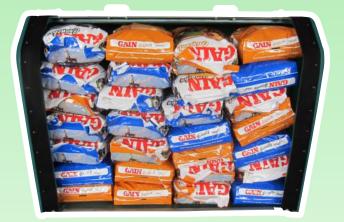

The New STURDY Midi Store is an ideal storage system that can be used for many different applications within all areas of industry.

The STURDY Midi Store is a secure and lockable unit for both promotional and business use. It is ideal for the storage and display of peat briquettes, coal, peat moss and dog & animal feed. It is ideal for use in garage forecourts and shop fronts as products can be neatly displayed to the public. As an optional extra your company name or logo can be placed on the front of the Storage Unit to help promote your company.

The STURDY Midi Store has a capacity of 1.5m<sup>3</sup> which is larger than other similar products on the market.

Length: 1,650mm Width: 810mm Height: 1,200mm Capacity: 1.5m<sup>3</sup>

The unit uses a simple padlock an eye-bolt system to lock the unit keeping the items stored within safe and secure. The plastic handles allow the lightweight shutter to be opened with ease.

The STURDY Midi Store comes in a variety of colours. Just ask our sales team for the options available.

As an optional extras, the STURDY Midi Store can be fitted with shelving to allow for multi-layered storage. An advertising panel can also be fitted to promote business help vour or advertise the products are vour The advertising panel selling. is mounted on top of the unit and is fixed in position.