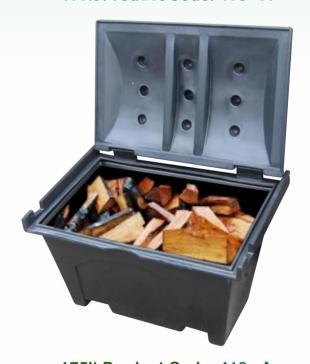

# **EASY TO USE**

The STURDY Log Box has a wide aperture to allow for ease of filling and for the extraction of logs, briquettes or turf.

## **OPTIMUM CAPACITY**

The STURDY Log Box is available in two sizes - 175lt & 400lt.