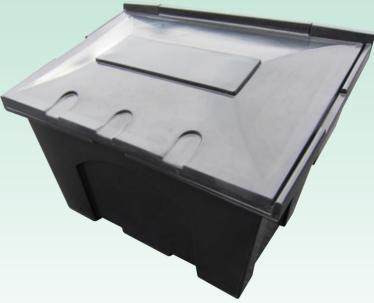

## **EXCEPTIONALLY STRONG**

The unit is robust and is designed to endure constant use during winter months.

## **MAINTENANCE FREE**

Manufactured from UV stabilised polyethylene plastic, STURDY Log Box will not rust or rot and no painting is ever required.

## **UNIQUE DESIGN**

The top of the box is designed to prevent the collection of snow and rainwater and ensures that the contents remain dry inside.

# **COLOURS**

Comes in black as standard but other colours are available upon request.

400lt Product Code: 495 - A

175It Product Code: 410 - A